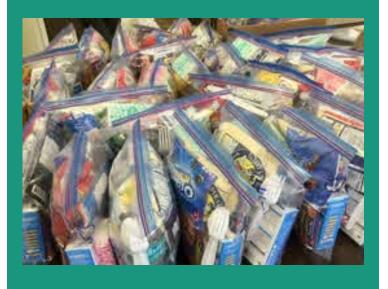

# NEIGHBOR CARE KIT

This holiday season,
MUMC Social Justice
Ministries invites you
to participate in our
2020 Advent
Campaign: Neighbor
Care Kits.

Neighbor care kits,
also known as
blessing bags, are
1-gallon plastic bags
filled with the supplies
our unhoused
neighbors need on a
daily basis.

# **Shopping List**

Hat
Gloves
Hand warmers
Soft granola bar (2 per kit)
Chapstick
Toothbrush
Travel tooth paste
Soap (in baggie)
Deodorant
Band-aids
Disinfecting Wipes
Cloth mask
Gift card (for food)
Small water bottle